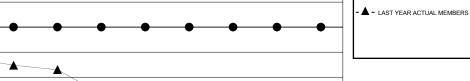

## LOCATION CONNECTICUT

| GMT:    | ED LECIU | JS               |                     | LOCATIO                    | ON CONNECT                  | ICUT                  |                    |                                  |                              | GMT CA 1                    |
|---------|----------|------------------|---------------------|----------------------------|-----------------------------|-----------------------|--------------------|----------------------------------|------------------------------|-----------------------------|
|         |          |                  | Clubs               |                            |                             |                       |                    | Members                          |                              |                             |
|         |          | RESU             | LTS FOR 2014-2015   |                            |                             | RESULTS FOR 2014-2015 |                    |                                  |                              |                             |
| QUART   | ĒR       | NEW CLUB<br>GOAL | ACTUAL NEW<br>CLUBS | ACTUAL<br>DROPPED<br>CLUBS | ACTUAL NET<br>GAIN/<br>LOSS | QUARTER               | NEW MEMBER<br>GOAL | ACTUAL TOTAL<br>MEMBERS<br>ADDED | ACTUAL<br>DROPPED<br>MEMBERS | ACTUAL NET<br>GAIN/<br>LOSS |
| JULY/AU | JG/SEPT  | 0                | 0                   | 0                          | 0                           | JULY/AUG/SEPT         | 30                 | 15                               | 15                           | 0                           |
| OCT/NO  | V/DEC    | 1                | 0                   | 0                          | 0                           | OCT/NOV/DEC           | 60                 | 0                                | 0                            | 0                           |
| JAN/FEE | 3/MAR    | 0                | 0                   | 0                          | 0                           | JAN/FEB/MAR           | 30                 | 0                                | 0                            | 0                           |
| APR/MA  | Y/JUNE   | 1                | 0                   | 0                          | 0                           | APR/MAY/JUNE          | 65                 | 0                                | 0                            | 0                           |