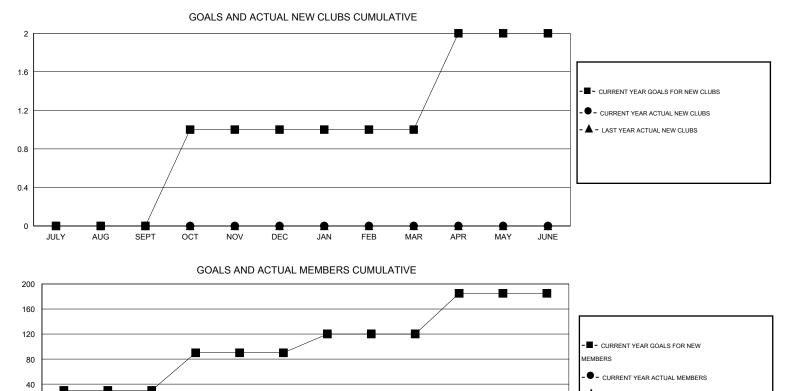

## LOCATION CONNECTICUT

| GMT:    | ED LECIU | JS               |                     | LOCATIO                    | ON CONNECT                  | ICUT                  |                    |                                  |                              | GMT CA 1                    |
|---------|----------|------------------|---------------------|----------------------------|-----------------------------|-----------------------|--------------------|----------------------------------|------------------------------|-----------------------------|
|         |          |                  | Clubs               |                            |                             |                       |                    | Members                          |                              |                             |
|         |          | RESU             | LTS FOR 2014-2015   |                            |                             | RESULTS FOR 2014-2015 |                    |                                  |                              |                             |
| QUART   | ĒR       | NEW CLUB<br>GOAL | ACTUAL NEW<br>CLUBS | ACTUAL<br>DROPPED<br>CLUBS | ACTUAL NET<br>GAIN/<br>LOSS | QUARTER               | NEW MEMBER<br>GOAL | ACTUAL TOTAL<br>MEMBERS<br>ADDED | ACTUAL<br>DROPPED<br>MEMBERS | ACTUAL NET<br>GAIN/<br>LOSS |
| JULY/AU | JG/SEPT  | 0                | 0                   | 0                          | 0                           | JULY/AUG/SEPT         | 30                 | 15                               | 15                           | 0                           |
| OCT/NO  | V/DEC    | 1                | 0                   | 0                          | 0                           | OCT/NOV/DEC           | 60                 | 0                                | 0                            | 0                           |
| JAN/FEE | 3/MAR    | 0                | 0                   | 0                          | 0                           | JAN/FEB/MAR           | 30                 | 0                                | 0                            | 0                           |
| APR/MA  | Y/JUNE   | 1                | 0                   | 0                          | 0                           | APR/MAY/JUNE          | 65                 | 0                                | 0                            | 0                           |